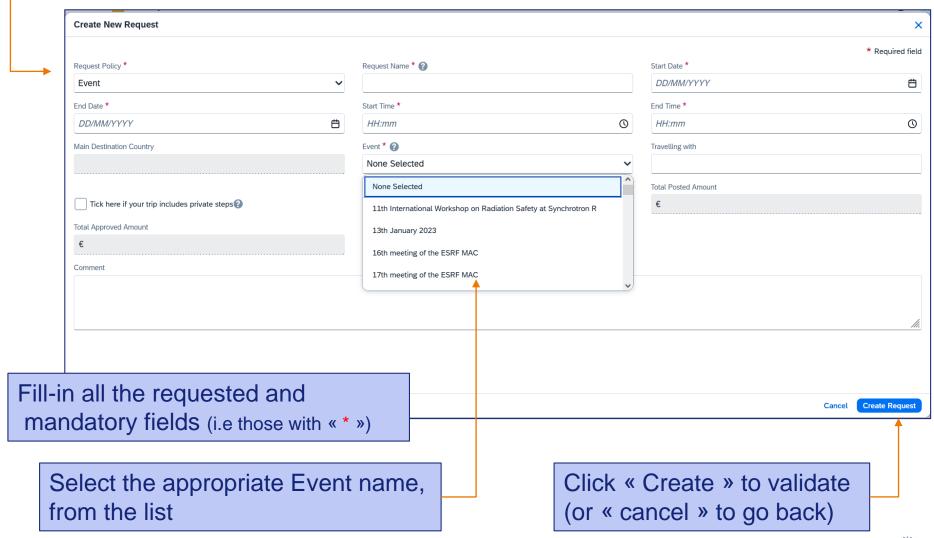

## **CREATION OF THE REQUEST HEADER (2/2)**

Change the Request Policy from default value « Experiment » to « Event »