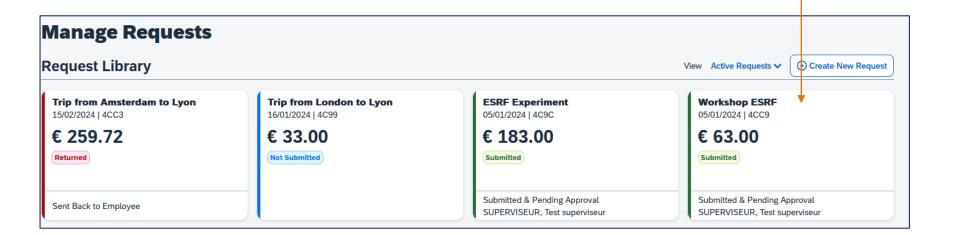

#### TRAVEL REQUEST IS SUBMITTED:

Once submitted, your request is filed with your other travel files (depending on the date of departure). A different color indicates the status of each file.

Complement: check your emails regularly and follow your notifications