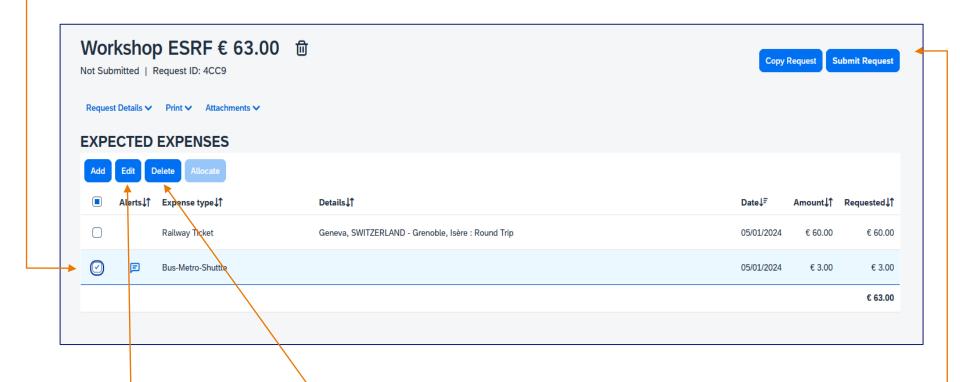

## Click on « Add » and select your travel expenses

For example: a return train ticket from Geneva to Grenoble (purchased by yourself)

### **TRAVEL EXPENSES**

Fill-in all the mandatory fields (i.e those with « \* »)

**New Expense: Railway Ticket** Round Trip One Way Multi City Outbound Reminder: Do not select \* Required field From \* Click here ONLY if you require bookings via ESRF Travel Agency this box Depart at \* (1) 05/01/2024 Departure time ✓ HH:mm Comment Return 10/01/2024 Departure time ✓ HH:mm (1) Amount \* Currency \*

#### TRAVEL EXPENSES

Now, the train ticket is added to the travel request

Click again on « Add », for all extra travel expenses

When necessary, add explanation in the comment field of each travel expense

#### **CHANGES / CANCELLATION**

For changes or cancellation, select the item first

Click on « Edit » for changes

Click on « Delete » to remove the expense

Once all foreseen expenses are reported, please click on « Submit Request »