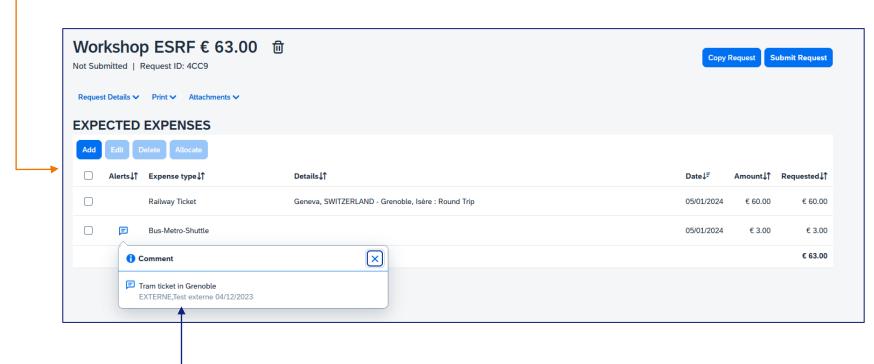

#### TRAVEL EXPENSES

Now, the train ticket is added to the travel request

Click again on « Add », for all extra travel expenses

When necessary, add explanation in the comment field of each travel expense