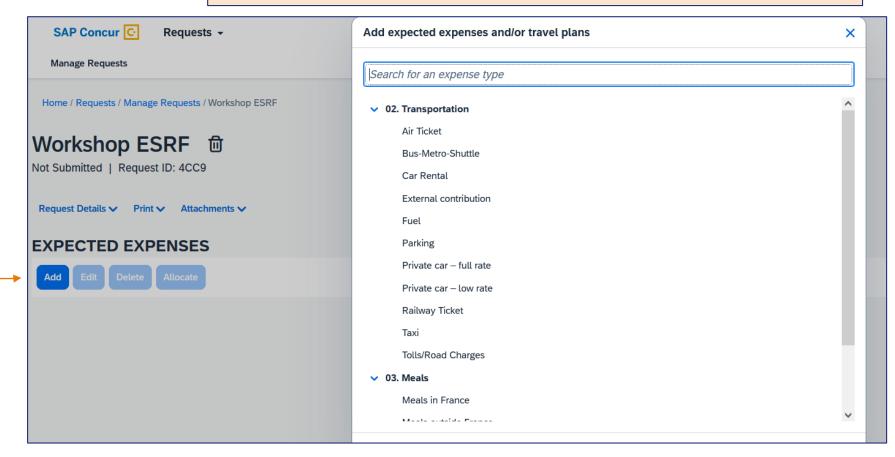

## Click on « Add » and select your travel expenses

For example: a return train ticket from Geneva to Grenoble (purchased by yourself)