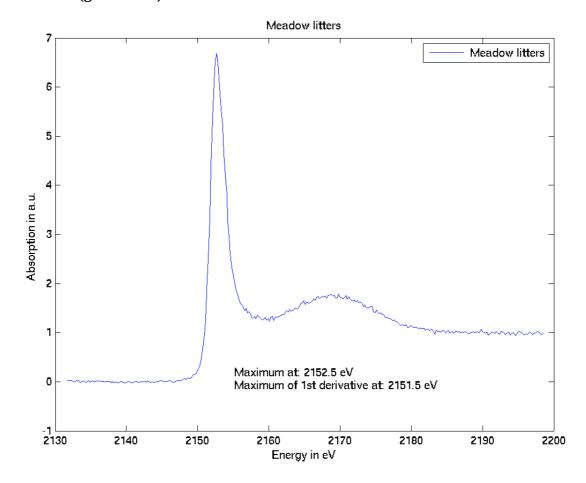

## **Meadow litters (grass litter)**

Phosphorus type: Terrestrial organic phosphorus

Origin: Natural standard

CAS: -

Acquisition mode: fluorescence

Monochromator: **Si(111)**, calibrated in energy by fixing the position of the maximum of the white-line of hydroxyapatite ( $Ca_5(PO_4)_3(OH)$ ) at **2152.7 eV** 

Max of the "white-line" ( $s \rightarrow p$  electronic transition) at **2152.5 eV** Max of the first derivate (taken for normalisation) at **2151.5 eV** 

Contact Person: Charline Giguet-Covex

Author: Giguet-Covex, Poulenard, Chalmin, Arnaud, Rivard, Jenny, Dorioz Journal: Geochimica et Cosmochimica Acta, Volume 118, Pages 129–147