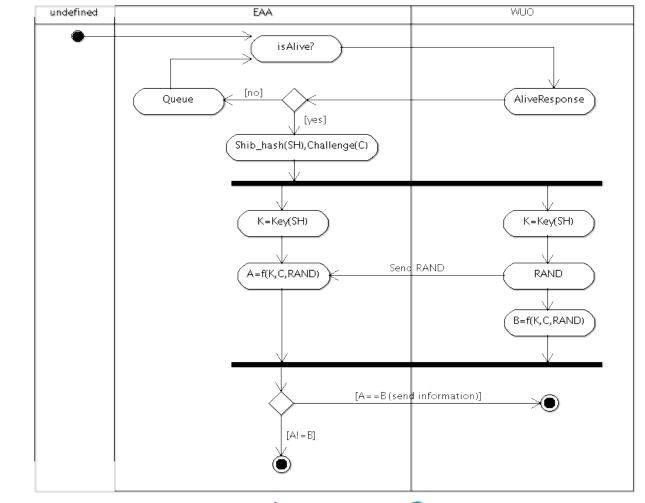

## Umbrella AddressUpdater

Björn Abt

ESRF Umbrella Meeting, Nov 14,15 Grenoble

Attribute updater:

- The idea behind the attribute updater is a central service allowing the user to change his address information just once which then is disseminated to all WUOs where the user is registered at.
- The services uses a challenge-response mechanism to release user information only to facilities where the user is registered at.
- The WUO will only receive a request to update user information but is still free to decide what to do with it.

ESRF Umbrella Meeting, Nov 14,15 Grenoble

B., Abt, PSI 2

Status:

- Technical implementation is ready
- System rollout is not ready
- Makes most sense together with the Affiliation Database

ESRF Umbrella Meeting, Nov 14,15 Grenoble