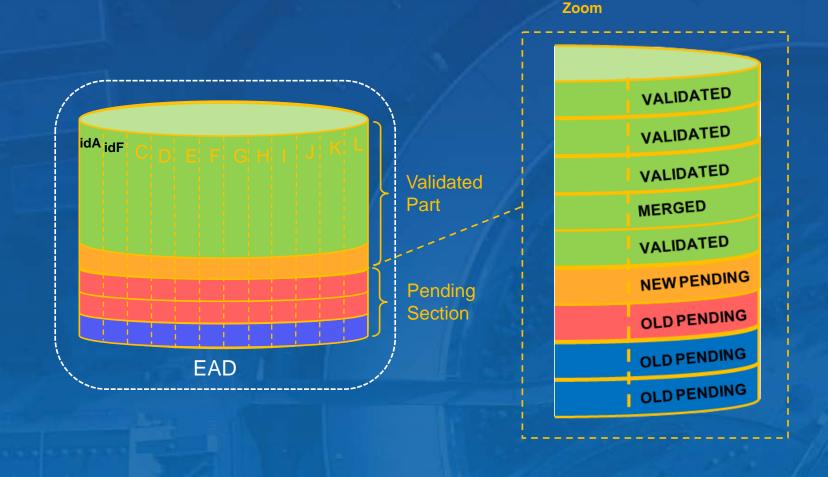

## Overview of our solution (3/6)

Our solution : a dedicated protocol based on affiliation's status