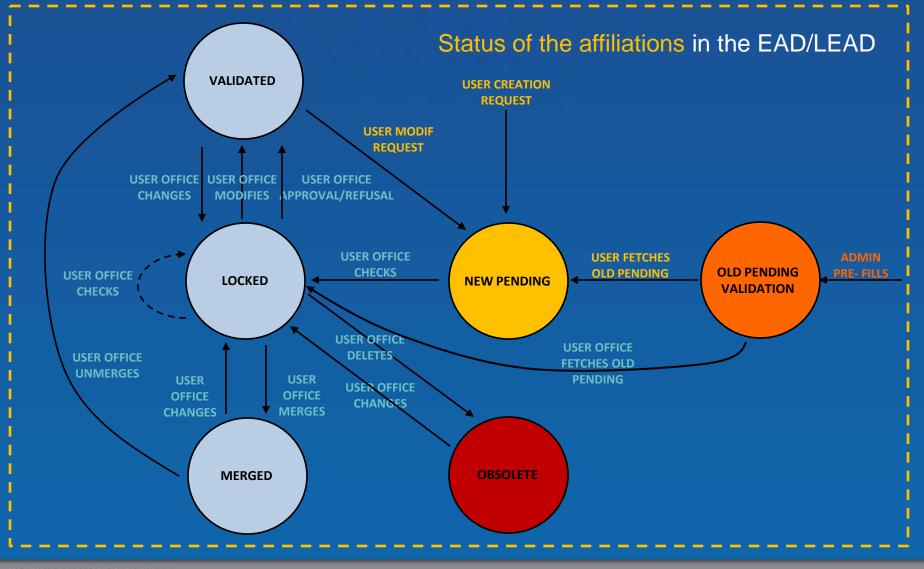

## Overview of our solution (3/6)

Our solution : a dedicated protocol based on affiliation's status