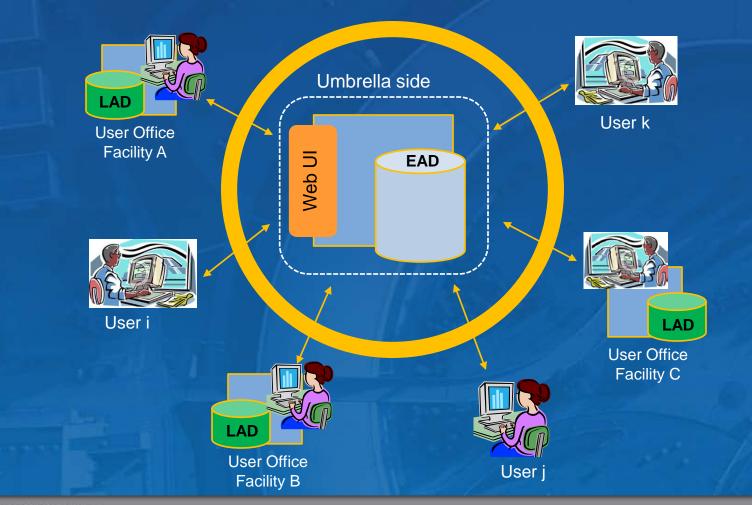

# Overview of our solution (5/6)

Overall schema of the Facilities/Umbrella interactions

The European Light Source