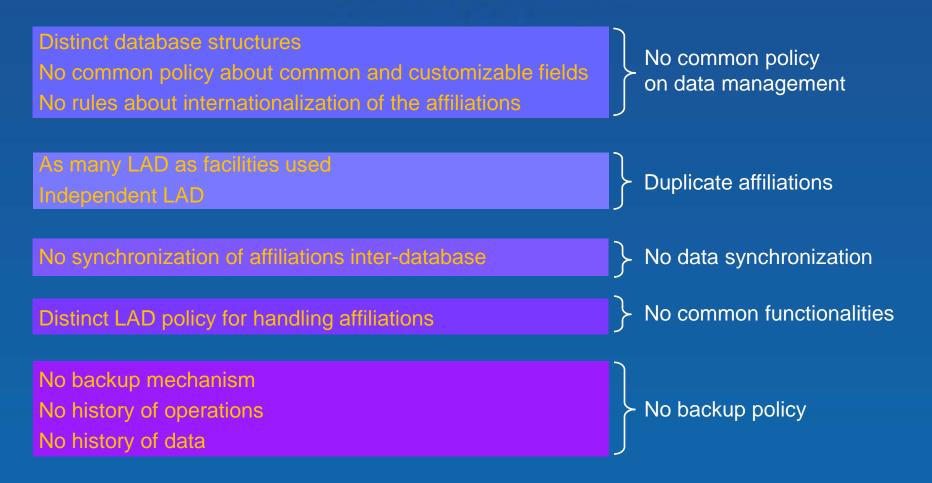

## What is the "European Affiliation Database" ? (2/2)

Highlighting the existing dismissing features and drawbacks

- Why a "European Affiliation Database" ?
- Overview of our solution
- Demo
- User Offices feedback
- Open-ended comments