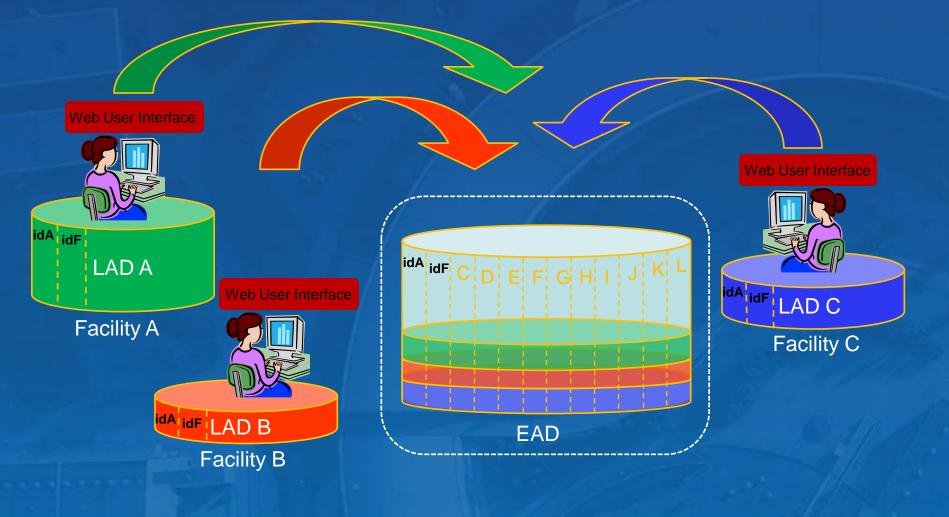

# Overview of our solution (5/6)

Overall schema of the Facilities/Umbrella interactions

The European Light Source