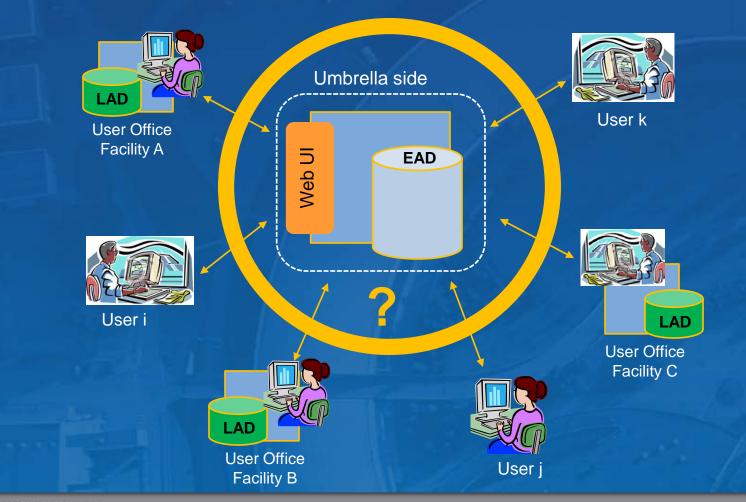

Federal aspects

- Foster the share of data between institutes
- Reach a common use on data management
- Reach a common policy on data management

#### **GOAL** : Local aspects

- Improve and correct some dismissing features of current LADs
- A central database as a new entry point for user office
- A central database as a new entry point for users
- A shared mechanism for a shared use
- A common database structure that could be ported in each LAD



## What is the "European Affiliation Database" ? (2/2)

Highlighting the existing dismissing features and drawbacks





- Why a "European Affiliation Database" ?
- Overview of our solution
- Demo
- User Offices feedback
- Open-ended comments



## Overview of our solution (1/6)

Goal : Define a common EAD shared between all the user offices





# Overview of our solution (2/6)

How to feed the EAD ?



## Overview of our solution (3/6)

Our solution : a dedicated protocol based on affiliation's status





## Overview of our solution (4/6)



The European Light Source

A Demonstration Presentation - Version: 2.0 (15/11/2013) - Group: Demo Group - Slide: 10



# Overview of our solution (5/6)

Overall schema of the Facilities/Umbrella interactions



The European Light Source



# Overview of our solution (6/6)

#### User account linked to an affiliation

| umbrella                          |                                                                                                                                                                                                                   |