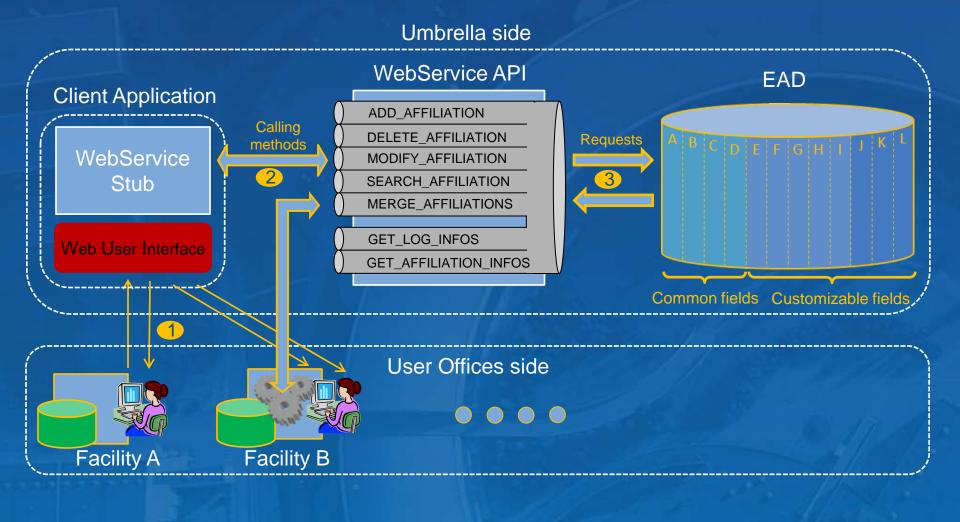

ure that could be ported in each LAD



## What is the "European Affiliation Database" ? (2/2)

Highlighting the existing dismissing features and drawbacks





- Why a "European Affiliation Database" ?
- Overview of our solution
- Demo
- User Offices feedback
- Open-ended comments



## Overview of our solution (1/6)

Goal : Define a common EAD shared between all the user offices





# Overview of our solution (2/6)

How to feed the EAD ?



## Overview of our solution (3/6)

Our solution : a dedicated protocol based on affiliation's status





## Overview of our solution (4/6)



The European Light Source

A Demonstration Presentation - Version: 2.0 (15/11/2013) - Group: Demo Group - Slide: 10



# Overview of our solution (5/6)

Overall schema of the Facilities/Umbrella interactions



The European Light Source



# Overview of our solution (6/6)

#### User account linked to an affiliation

| umbrella                          |                                                                                                                                                                                                                   |                                                                                                                       |        |                   |
|-----------------------------------|-------------------------------------------------------------------------------------------------------------------------------------------------------------------------------------------------------------------|-------------------------------------------